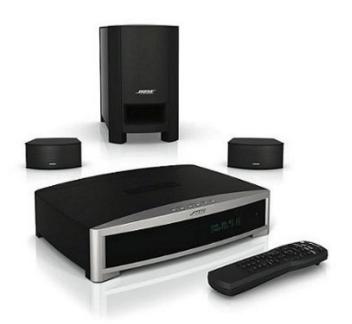

# Enter to win a FREE

# Bose 321 GS Series 3 Home Entertainment System

# Enter in the Tree of Life Bookstore

See reverse side for details —