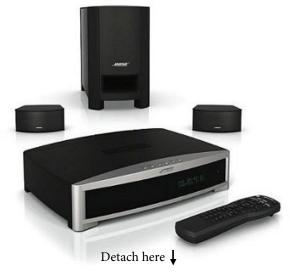

# Bose 321 GS Series III

# Home Entertainment System

Detach here 1

Detach here

# ENTER TO WIN

Please enter below for your chance to win a Bose 321 GS Series 3 Home Entertainment System. One lucky winner will be drawn at the end of Spirit Fest!

| First and Last Name (please print)             |  |
|------------------------------------------------|--|
|                                                |  |
|                                                |  |
| Email Address Required ( <i>please print</i> ) |  |
|                                                |  |
|                                                |  |
| Telephone Number (optional)                    |  |
| Please check one of the hoxes below            |  |