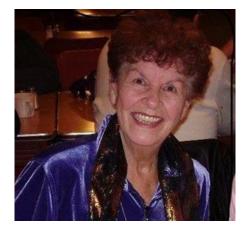

# In Loving Memory of Julie Fioresi 1940 – 2019

Julie Fioresi, and her husband Tony, arrived at Camp in 1982 and became so enamored with these beautiful grounds that they purchased the little stone house at the end of Eastern Drive shortly thereafter. Since that time, Julie was enthusiastically involved in all Camp's activities, and dedicated her life to bringing others to Camp Chesterfield.

Julie was born on Jan. 22, 1940 and made her transition on Dec. 6, 2019. She was mother to Gigiauna, Kirk, and Angelena. She was grandmother to Kristen Lynn and the late Jenna Rose. She was a mentor, teacher, and guide to a multitude of students who attended seminary and her longstanding mediumship development classes.

In addition, Julie was a gifted Cartomancer, teacher, medium, and healer. Her dedication to her work was demonstrated in her classes, worship and message services and psychic fairs. When she wasn't working, Julie could be seen walking around the Maxon and serving coffee to people who needed "just one more cup" of coffee. She loved to play cards and was a member of two Bridge clubs in Cincinnati where she maintained a second home.

Service was paramount to Julie, and she served Camp in leadership ways including a multitude of positions on the Board as Vice-President, Treasurer and Trustee over the course of many years. Her skills in finance and banking proved an asset to Camp for many years.

Julie will be missed by family, friends, residents and beloved students, who held her in deep regard. However, the memory of her clairvoyant gifts, dedication, commitment and love for Camp will be remembered forever. We wish her joyful travels as she begins her new journey in Spirit.