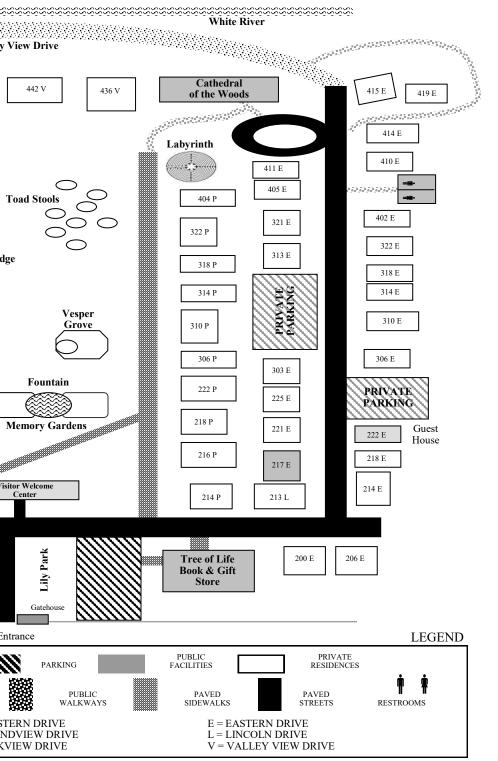

|           |
|                                                                                | Public Welcome                              |                            |           |
|                                                                                | F UDIIC WEICOTTE                            |                            |           |

6:30 pm Student Worship Service - Chapel Love Offering Public Welcome

#### Friday, April 24, 2020

6:00 pm Student Party Maxon Fellowship Center

#### Saturday, April 25, 2020

2:30 pm Consecration Service - Chapel Officiants; Dean of Education - Rev. Lynda Richey Sermon - Rev. Vicki Corkell Camp Chesterfield Choir (Doors will be closed at 2:25 pm)

#### 4:00 pm Consecration Reception - Maxon Fellowship Center





| 6:30 pm  | Saturday, April 25, 2020 (Continued)<br>Gala All Message Service - Chapel<br>Clairvoyance - Rev. Charles Klepadlo<br>Flame Messages - Rev. Terry Ryan<br>Tarot Messages - Rev. Michael Schlotterbeck<br>Flower Messages - Rev. Mary Lynn Crawford | \$10          |
|----------|---------------------------------------------------------------------------------------------------------------------------------------------------------------------------------------------------------------------------------------------------|---------------|
| 10:20 am | Sunday, April 26, 2020