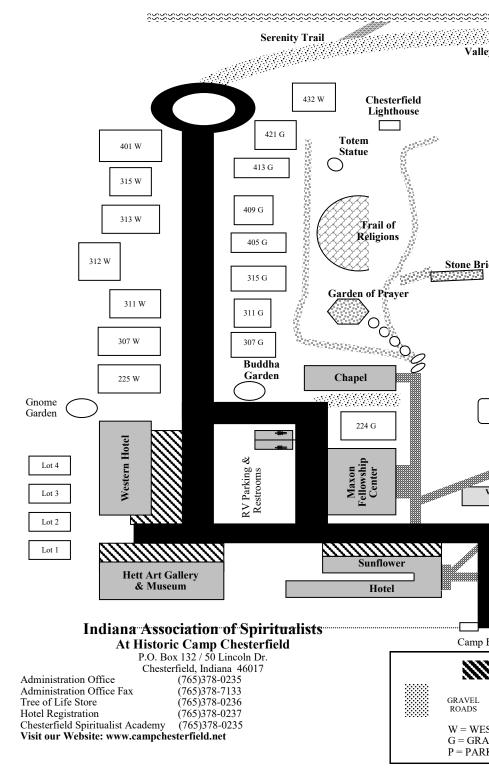

|                            |           |
|                                                                                | Public Welcome                              |                            |           |
|                                                                                | F UDIIC WEICOTTE                            |                            |           |

6:30 pm Student Worship Service - Chapel Love Offering Public Welcome

#### Friday, April 24, 2020

6:00 pm Student Party Maxon Fellowship Center

#### Saturday, April 25, 2020

2:30 pm Consecration Service - Chapel Officiants; Dean of Education - Rev. Lynda Richey Sermon - Rev. Vicki Corkell Camp Chesterfield Choir (Doors will be closed at 2:25 pm)

#### 4:00 pm Consecration Reception - Maxon Fellowship Center





| 6:30 pm  | Saturday, April 25, 2020 (Continued)<br>Gala All Message Service - Chapel<br>Clairvoyance - Rev. Charles Klepadlo<br>Flame Messages - Rev. Terry Ryan<br>Tarot Messages - Rev. Michael Schlotterbeck<br>Flower Messages - Rev. Mary Lynn Crawford | \$10          |
|----------|---------------------------------------------------------------------------------------------------------------------------------------------------------------------------------------------------------------------------------------------------|---------------|
| 10:20 am | Sunday, April 26, 2020