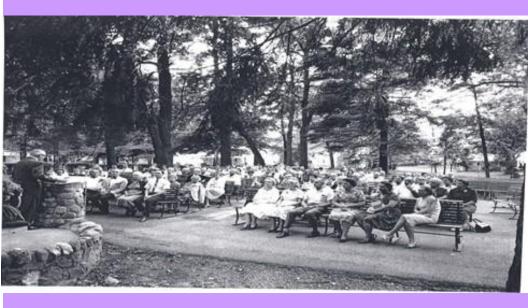

# About the cover

Located next to the Memory Garden between Parkview and Grandview Drives, the Grove is in the center of the grounds. Often standing-room only, outside services at the Grove were quite popular among visitors to Camp Chesterfield during the summer season. The Minister (or Chairperson) would offer a sermon from the pulpit. The stone benches on either side of the pulpit were where the mediums would sit in preparation for giving Spirit messages to those in attendance. (Photo and information provided by Rev. Prof. Todd Jay Leonard.)