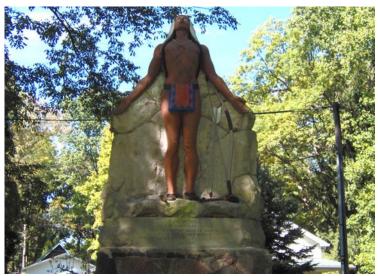

## **Dedication of Sacred Spaces**

Garden of Prayer- Rev. Terry Ryan Trail of Religion - Rev. Jeremy Kaylor Native American Statue/Totem Pole - Rev. Mary Beth Hattaway Cross - Rev. Joan Castle-Elmore Solstice Circle - Rev. Glenda Cadarette Quan Yin - Rev. Jane DeVore World Mother - Andrew Light Labyrinth - Rev. Michelle Oyler Historic Preservation - Rev. Normandi Ellis College Keystone - Rev. Michael Schlotterbeck Christ Statue- Rev. Wahna Irvine